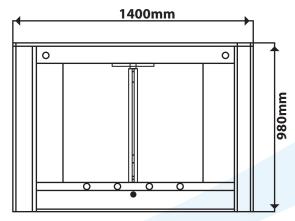

## **Specification**

Size (L\*W\*H): 1400\*160\*980mm

Fuselage material: Top cover 1.2mm+body

0.9mm 304 brushed plate

Diaphragm material: 8mm clear acrylic Baffie material: 10mm clear acrylic

Pass width: 600-900mm

## **Dimension**

Disclaimer: Brief specifications are mentioned here. Specifications may change without prior notice. Customers are advised to check with us before purchase. Actual product may differ slightly to that depicted for ongoing product development.