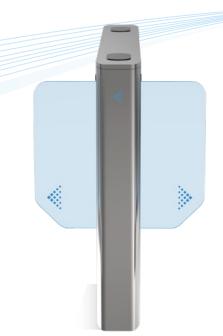

## **Multi Lane Swing Barrier**

## **Specification**

Size (L\*W\*H): 1400\*160\*980mm

Fuselage material: Top cover 1.2mm+body

0.9mm 304 brushed plate

Diaphragm material: 8mm clear acrylic Baffie material: 10mm clear acrylic

Pass width: 600-900mm