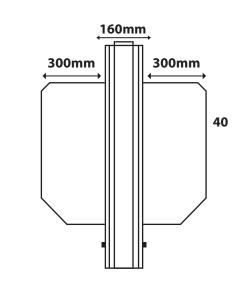

## **Specification**

Size (L\*W\*H): 1400\*160\*980mm

Fuselage material: Top cover 1.2mm+body

0.9mm 304 brushed plate

Diaphragm material: 8mm clear acrylic Baffie material: 10mm clear acrylic

Pass width: 600-900mm

## **Dimension**

Disclaimer: Brief specifications are mentioned here. Specifications may change without prior notice. Customers are advised to check with us before purchase. Actual product may differ slightly to that depicted for ongoing product development.