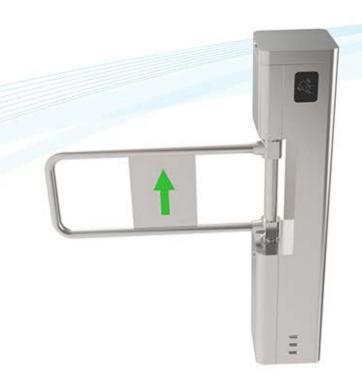

## **Specification**

Product Size: 200\*200\*980mm

Pass Width: 600mm (Optional: 900mm)

Thickness: SS 1.2mm

Housing Material: Stainless Steel 304

Arm Material: Stainless Steel frame

Pass rate: 20-25 Persons/minute