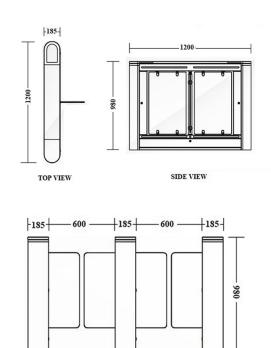

## **Specification**

Product Size: 1200\*185\*980mm

Pass Width: 600mm Net Weight: 65kg Thickness: 1.0mm

Material: 1.0mm SUS 304 Operating Time: 0.2 Seconds

Top cover Material: 1.2mm SUS304

Arm Material: 10mm Transparent Acrylic

## **Dimensions**

TWO LANE SYSTEM

Disclaimer: Brief specifications are mentioned here. Specifications may change without prior notice. Customers are advised to check with us before purchase.

Actual product may differ slightly to that depicted for ongoing product development