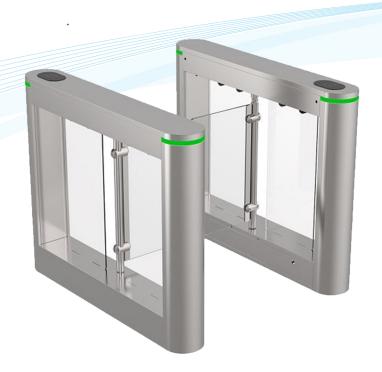

## **Single Lane Swing Barrier**

SB-ES-3012

## **Specification**

Product Size: 1200\*185\*980mm

Pass Width: 600mm Net Weight: 65kg Thickness: 1.0mm

Material: 1.0mm SUS 304 Operating Time: 0.2 Seconds

Top cover Material: 1.2mm SUS304

Arm Material: 10mm Transparent Acrylic

Driver: Brushed Motor Infrared Sensor: 4pairs Pass rate: 20-35p/m

Power Supply: 100-240V(AC) Operational Voltage: 24V(DC) Max Power Consumption: 35W

Frequency: 50-60hz

Working Temperature: -25 to +70 ⊠

MCBF: 5,000,000cycles