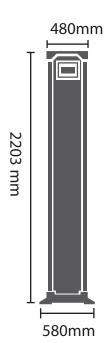

# **Specification**

Working principle: Electromagnetic Materials: ABS (Acrylonitrile Butadiene

styrene) raw materials Frequencies: 0-99.

External size: 2203x580x117mm

Weight: net weight 19 KG

Gross weight: 24KG

### **Dimension**

Disclaimer: Brief specifications are mentioned here. Specifications may change without prior notice. Customers are advised to check with us before purchase. Actual product may differ slightly to that depicted for ongoing product development.