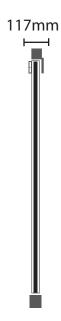

# **Specification**

Working principle: Electromagnetic Materials: ABS (Acrylonitrile Butadiene

styrene) raw materials Frequencies: 0-99.

External size: 2203x580x117mm

Weight: net weight 19 KG

Gross weight: 24KG

### **Dimension**

Disclaimer: Brief specifications are mentioned here. Specifications may change without prior notice. Customers are advised to check with us before purchase. Actual product may differ slightly to that depicted for ongoing product development.