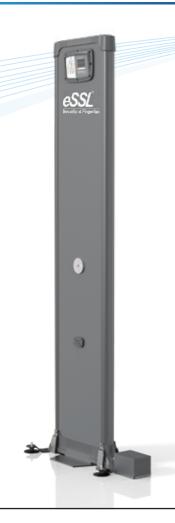

# 6 Zone Single Door Panel Walk through Metal Detector

**D468-6** 

# **Specification**

Working principle: Electromagnetic Materials: ABS (Acrylonitrile Butadiene

styrene) raw materials Frequencies: 0-99.

External size: 2203x580x117mm

Weight: net weight 19 KG

Gross weight: 24KG

Distance between person and door <= 30cm

Working humidity: 99%, non-condensing

Working temperature: -20°C-65°C Input: AC 100 V-240 V/50HZ-60HZ

Product colour: Matte Black

IP rating: IP54

Sensitivity adjustable: 0 - 400 Volume adjustable: 0 - 50 Alarm volume: 0 - 3 sec

Detection of metal: Thickness 2mm, length

50mm, Width 20mm

Alarm tones: 15 different tone

Detection of metal on dual side distance of

600mm