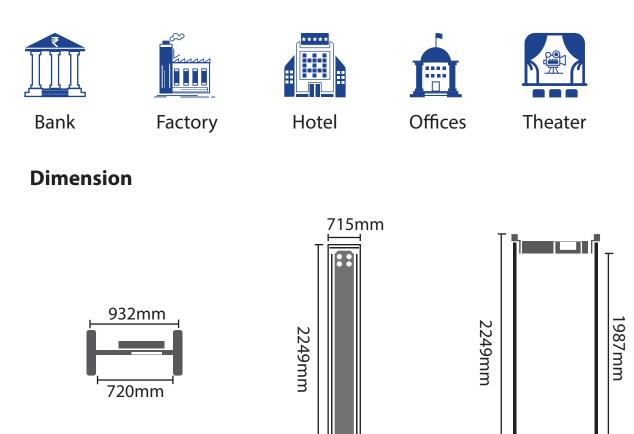

## Specification

Working principle : Electromagnetic Materials : ABS (Acrylonitrile Butadiene styrene) raw materials Frequencies : 0-99. Net weight : 48 KG Gross weight : 56 KG External size : 2249x932x715mm Passage size : 1987x720x715mm Detection : Ferrous metals <75gm Distance between 2 DFMD : 850mm

mm

720mm

932

www.esslsecurity.com