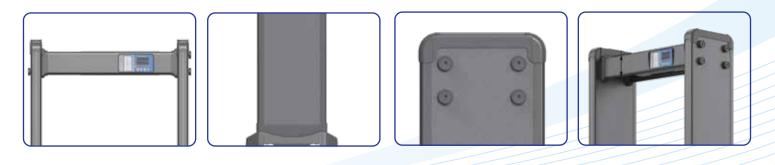

## Specification

Working principle : Electromagnetic Materials : ABS (Acrylonitrile Butadiene styrene) raw materials Frequencies : 0-99. Net weight : 48 KG Gross weight : 56 KG External size : 2249x932x715mm Passage size : 1987x720x715mm Detection : Ferrous metals <75gm Distance between 2 DFMD : 850mm

### **Product Preview**

Working humidity : 99%, non-condensing Working temperature : -20°C-65°C Input : AC 100 V-240 V/ Frequency 50HZ-60HZ Product colour : Matte Black IP rating : IP65 Sensitivity adjustable : 0 - 400 Volume adjustable : 0 - 50 Alarm volume : 0 - 3 sec Alarm tones : 15 different tone Detection of metal : Thickness 2mm, length 50mm, Width 20mm

#### Features

- Support Multi Zones by selecting 21/42/63 Zones
- The sensitivity of the Door can be adjusted between specific doors Right/Left, Reset of pass Alaram Counts, Manual Calibration
- 5 Digit 7 Segment Bright Digital LED display\* Integration of Entrance Automation Devices (Turnstile, Flap /Swing Barrier) through Access Controller of IOT board that blocks person with any Prohibited Items (Optional)
- Has a low Magnetic Field Technology
- Ergonomic structure new design.
- High bright new LED digital with zones display.
- Easy fixing of cross beams with side door DFMD controller.
- Helps in detection of prohibited items.
- Infrared sensor for pass count & alarm count.
- Simple installation 2 doors (R & L), cross beam with wire probe.