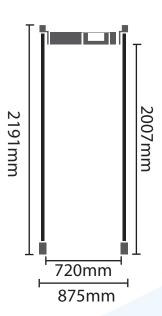

## Specification

Working principle: Electromagnetic Materials: ABS (Acrylonitrile Butadiene

styrene) raw materials Frequencies: 0-99. Net weight: 35 KG Gross weight: 42KG

External size: 2191x875x446mm

Passage size: 2007x720x446mm

### **Dimension**

Disclaimer: Brief specifications are mentioned here. Specifications may change without prior notice. Customers are advised to check with us before purchase. Actual product may differ slightly to that depicted for ongoing product development.