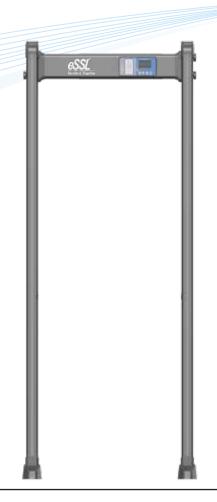

# Walk through Metal Detector -18 Zone

D330-18-IP65

## Specification

Working principle: Electromagnetic Materials: ABS (Acrylonitrile Butadiene

styrene) raw materials Frequencies: 0-99. Net weight: 35 KG Gross weight: 42KG

External size: 2191x875x446mm

Passage size: 2007x720x446mm

Detection: Ferrous metals <75gm

Distance between 2 DFMD: 850mm

Working humidity: 99%, non-condensing

Working temperature: -20°C-65°C

Input: AC 100 V-240 V/ Frequency 50HZ-60HZ

Product colour: Matte Black

IP rating: IP65

Sensitivity adjustable: 0 - 400 Volume adjustable: 0 - 50 Alarm volume: 0 - 3 sec

Alarm tones: 15 different tone

Detection of metal: Thickness 2mm, length

50mm, Width 20mm