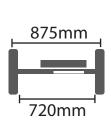

## Specification

Working principle: Electromagnetic Materials: ABS (Acrylonitrile Butadiene

styrene) raw materials Frequencies: 0-99. Net weight: 35 KG Gross weight: 42KG

External size: 2191x875x446mm

Passage size: 2007x720x446mm

### **Dimension**

Disclaimer: Brief specifications are mentioned here. Specifications may change without prior notice. Customers are advised to check with us before purchase. Actual product may differ slightly to that depicted for ongoing product development.