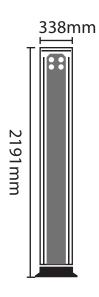

## Specification

Working principle: Electromagnetic Materials: ABS (Acrylonitrile Butadiene

styrene) raw materials Frequencies: 0-99. Net weight: 35 KG Gross weight: 42KG

External size: 2191x875x446mm

Passage size: 2007x720x446mm

### **Dimension**

Disclaimer: Brief specifications are mentioned here. Specifications may change without prior notice. Customers are advised to check with us before purchase. Actual product may differ slightly to that depicted for ongoing product development.