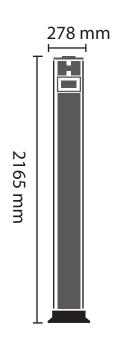

### **Specification**

Working principle: Electromagnetic Materials: ABS (Acrylonitrile Butadiene

styrene) raw materials Frequencies: 0-100. Net weight: 21 KG Gross weight: 27 KG

External size: 2165x828x349mm Passage size: 2017x720x349mm Detection: Ferrous metals <75gm Working humidity: 99%, non-condensing

## **Dimension**

ISO F© C€ ROHS

Disclaimer: Brief specifications are mentioned here. Specifications may change without prior notice. Customers are advised to check with us before purchase. Actual product may differ slightly to that depicted for ongoing product development. www.esslsecurity.com