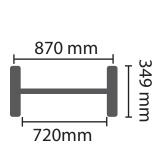

### **Specification**

Working principle: Electromagnetic Materials: ABS (Acrylonitrile Butadiene

styrene) raw materials Frequencies: 0-100. Net weight: 21 KG Gross weight: 27 KG

External size: 2165x828x349mm Passage size: 2017x720x349mm Detection: Ferrous metals <75gm Working humidity: 99%, non-condensing

## **Dimension**

ISO F© C€ ROHS

Disclaimer: Brief specifications are mentioned here. Specifications may change without prior notice. Customers are advised to check with us before purchase. Actual product may differ slightly to that depicted for ongoing product development. www.esslsecurity.com