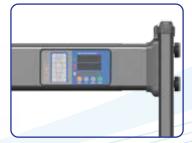

#### **Product Preview**

#### **Features**

- Support Multi Zones by selecting 6/12/18 Zones
- The sensitivity of the Door can be adjusted between specific doors Right/Left\* Reset of Counts \* Manual Calibration
- 5 Digit 7 Segment Bright Digital LED display\* Integration of Entrance Automation Devices (Turnstile, Flap /Swing Barrier) through Access Controller of IOT board that blocks person with any Prohibited Items (Optional)
- Has a low Magnetic Field Technology
- Ergonomic structure new design.
- High bright new LED digital with zones display.
- Easy fixing of cross beams with side door DFMD controller.
- Helps in detection of prohibited items.
- Infrared sensor for pass count & alarm count.
- Simple installation 2 doors (R & L), cross beam with wire probe.