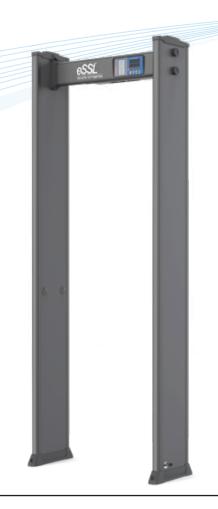

# Walk through Metal Detector - 18 zone DFMD

D270-18-IP65

#### **Product Preview**