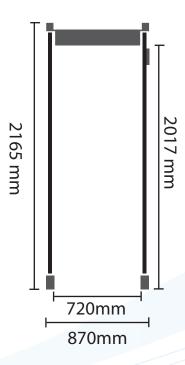

### **Specification**

Working principle: Electromagnetic Materials: ABS (Acrylonitrile Butadiene

styrene) raw materials Frequencies: 0-100. Net weight: 21 KG Gross weight: 27 KG

External size: 2165x828x349mm Passage size: 2017x720x349mm Detection: Ferrous metals <75gm Working humidity: 99%, non-condensing

## **Dimension**

ISO F© C€ ROHS

Disclaimer: Brief specifications are mentioned here. Specifications may change without prior notice. Customers are advised to check with us before purchase. Actual product may differ slightly to that depicted for ongoing product development. www.esslsecurity.com