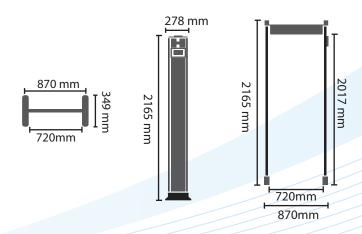

## **Specification**

Working principle: Electromagnetic Materials: ABS (Acrylonitrile Butadiene

styrene) raw materials Frequencies: 0-100. Net weight: 21 KG Gross weight: 27 KG

External size: 2165x828x349mm Passage size: 2017x720x349mm

## **Dimension**

Disclaimer: Brief specifications are mentioned here. Specifications may change without prior notice. Customers are advised to check with us before purchase. Actual product may differ slightly to that depicted for ongoing product development. www.esslsecurity.com