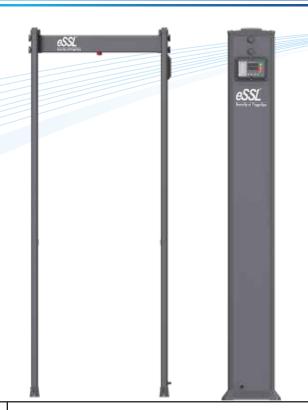

## Walk through Metal **Detector - Single zone Door Side Controller**

D270-1-IP54

## **Specification**

Working principle: Electromagnetic Materials: ABS (Acrylonitrile Butadiene

styrene) raw materials Frequencies: 0-100. Net weight: 21 KG Gross weight: 27 KG

External size: 2165x828x349mm Passage size: 2017x720x349mm