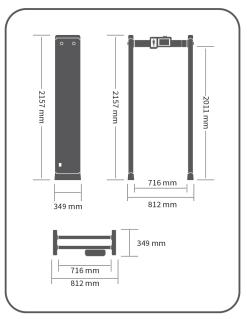

## Zones : Six

Vertical Dimension (in mm): 2157 x 812 x 349 Vertical Aisle Dimension (in mm): 2011 x 716 x 349 Packing Dimension (in mm): 2295 x 400 x 200 Net Weight: 25 kg Gross Weight: 30 kg Operating Voltage: AC90V ~ 240V 50/60Hz Power Consumption: 12W Operating Frequency Range: 1-50 Bands Temperature: -20°C ~ 65°C Installation Environment (in cm): (W)100 x (L)200 (metal-free minimum range) Sheet Transverse Regional Detect Metal Precision Range Maximum Sensitivity: ≥200g Metal Each zone sensitivity: 0-255 adjustable

## Dimensions

Disclaimer: Brief specifications are mentioned here.Specifications may change without prior notice. Customers are advised to check with us before purchase. Actual product may differ slightly to that depicted for ongoing product development www.esslsecurity.com