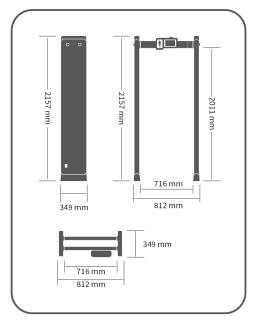

## **Specification**

Zones: Single

Vertical Dimension (in mm): 2157 x 812 x 349

Vertical Aisle Dimension (in mm): 2011 x 716 x 349

Packing Dimension (in mm): 2295 x 400 x 200

Net Weight: 25 kg Gross Weight: 30 kg