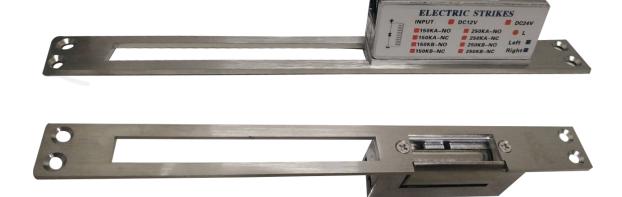

## STRL-240 (Strike Door Lock)

## **Specifications**

Model : STRL-240 Dimensions : 250x25x34mm Suitable For : Narrow Wooden Door, Narrow Metal Door Lock body & latch : Zinc alloy with nickle plating: Lock plate: Stainless steel Coil : Copper wire Working Voltage : Dc12V+15% Working current : fail safe: 650mA; fail secure: 230mA Safe type : fail safe or fail secure Accessory : Screws pack Remark : fail secure only for type with button