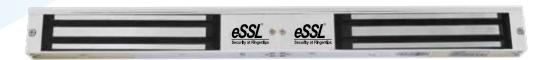

## 600lbs double door electric magnetic lock

## **Specification**

Size: 500L\*46W\*26H(mm) Input Voltage: DC12V

Holding Force: 280KG\*2 600LBS\*2

Surface Temp: ≤±40°C

Operation Temp: -10°C~+55°C

Humidity: 0~99% (non-condensing) Cover Finish: anodized aluminum