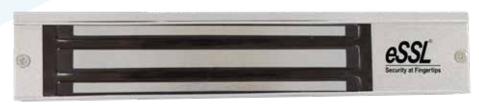

## EML600-9-5

## 600lbs single door electric magnetic lock

## **Specification**

Size: 250L\*46W\*26H(mm)

Input Voltage: DC12V

Holding Force: 280KG/600LBS

Surface Temp: ≤±40°C

Operation Temp :  $-10^{\circ}\text{C} \sim +55^{\circ}\text{C}$ 

Humidity: 0~99% (non-condensing) Cover Finish: anodized aluminum