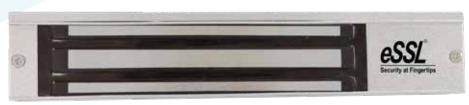

## EML600-9-2

## 600lbs single door electric magnetic lock

## **Specification**

Size: 250L\*46W\*26H(mm)

Input Voltage: DC12V

Holding Force: 280KG/600LBS

Surface Temp: ≤±40°C

Operation Temp :  $-10^{\circ}\text{C} \sim +55^{\circ}\text{C}$ 

Humidity: 0~99% (non-condensing) Cover Finish: anodized aluminum