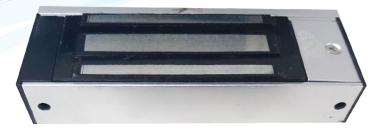

## EM lock Single door, 2 wires

## **EML300**

## **Specification**

Current Draw : 200 mA @ 12V DC; 100mA@24V DC Holding Force : 300 Lbs (136 Kgs) Dimensions : 132L x 42W x 28T Armature Plate : 110Lx 40W x 10T

## Features

Voltage Tolerance : 15 % Voltage Input : 12/24V DC Operating Temperature : 0-55°C Anti Rust Surface Treatment : Blue Zinc plating / Nickle Chrome Plating

Disclaimer: Brief specifications are mentioned here.Specifications may change without prior notice. Customers are advised to check with us before purchase. Actual product may differ slightly to that depicted for ongoing product development
www.esslsecurity.com