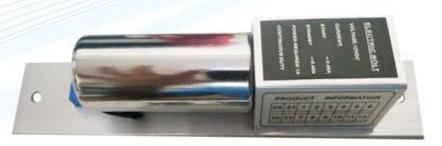

## **Electric Drop Bolt Lock**

## **BL 5**

## **Specification**

Working Voltage: 12VDC Red-Power supply (+) | Black-Power (-) **Working Current** Start state: 450mA Persistent state: 450mA Coil Type: Continious working Security type: Electric power lock, unlock Lock core: The diameter of 15mm stainless core, extending the length of 15mm Locking Mode: Magnetic induction Material: Zinc alloy body case Full metal mechanical structure Bolt: SUS304 solid stainless steel bolt Voltage: DC12V-DC24V Induction distance: 8mm Force holding: 1000 Kg 2 lines time delay: 0, 3, 6, 9 sec Suitable for: Wooden door, Glass door, Metal door, Fireproof door