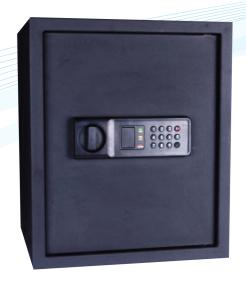

**SAFE-201** 

**Safe Lock** 

## **Specification**

Lock Type: Electronic lock + Override key

Product size (H W D mm): 42\*35\*33

Body/Door (mm): 2/4

Volume: 35Ltr

Finish: Black sand texture

Locking bolts: φ20mm 2 active bolt

Shelving: 1

Interior : Grey foam at bottom

Accessory: 2 anchoring bolts+2 keys+4 AA

batteries+lock instruction

Packing: Polybag+corner foam

protection+carton

N.W kg: 17 | G.W kg: 18.5

Disclaimer: Brief specifications are mentioned here. Specifications may change without prior notice. Customers are advised to check with us before purchase.