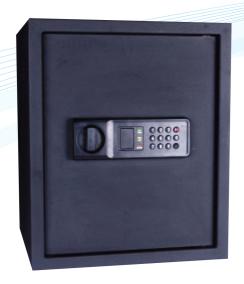

**SAFE-201** 

**Safe Lock** 

## **Specification**

Lock Type: Electronic lock + Override key

Product size (H W D mm): 419\*350\*330

Body/Door (mm): 2/4

Volume: 35Ltr

Finish: Black sand texture

Locking bolts: φ20mm 2 active bolt

Shelving: 1

Interior : Grey foam at bottom

Accessory: 2 anchoring bolts+2 keys+4 AA

batteries+lock instruction

Packing: Polybag+corner foam

protection+carton

N.W kg: 17 | G.W kg: 18.5

Disclaimer: Brief specifications are mentioned here. Specifications may change without prior notice. Customers are advised to check with us before purchase.