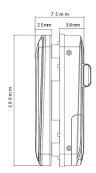

## **Dimension(mm)**

Fingerprint Sensor

4 5 6 7 8 9

Password

Mifare Card

No Hole

Drilling Required

Remote Control

## **Specification**

User Capacity : Fingerprint/Password/Card-100 OperatingTemperature : -25°C - 55°C Power Supply: 4×AA Alkaline Battery Door Thickness : 10mm - 12mm Color Type : Black Dimensions(W\*L\*D): 131mmX200mmX75mm