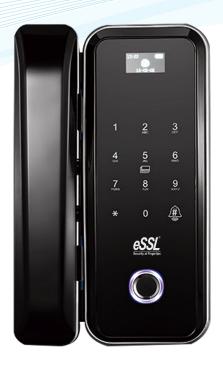

## **Fingerprint - Glass Door Lock**

## **GL-300**

## **Specification**

User Capacity : Fingerprint/Password/Card-100 OperatingTemperature : -25°C - 55°C Power Supply: 4×AA Alkaline Battery Door Thickness : 10mm - 12mm Color Type : Black Dimensions(W\*L\*D): 131mmX200mmX75mm