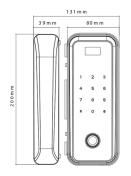

## **Dimension(mm)**

Fingerprint Sensor

4 5 6 7 8 9

Password

Mifare Card

No Hole

Drilling Required

Remote Control

## **Specification**

User Capacity : Fingerprint/Password/Card-100 OperatingTemperature : -25°C - 55°C Power Supply: 4×AA Alkaline Battery Door Thickness : 10mm - 12mm Color Type : Black Dimensions(W\*L\*D): 131mmX200mmX75mm