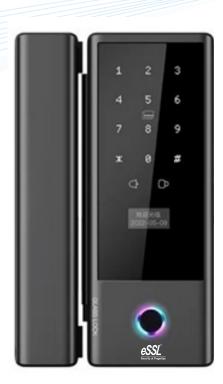

## **GL400**

## Glass Door Fingerprint Lock

## **Specification**

Unlocking mode : Fingerprint, Card, Password, Key, Mobile app Fingerprint capacity: 200 Password: 150 Card capacity : 200 Power supply :4pcs AA battery Recognition speed: 0.5s Recognition error :  $\leq 0.0001\%$ Front panel and rear panel material : Aluminum Alloy Working temperature :  $-10 \sim +55^{\circ}c$ Working humidity :  $0 \sim 90\%$ Working current : 50MA Standby current : 0.05MA Emergency power supply : Micro USB Shell finishing : Painting Scope of application : 8-12mm frameless glass door (door seam size 4-15mm) Use For : it can be used for general frameless glass doors.