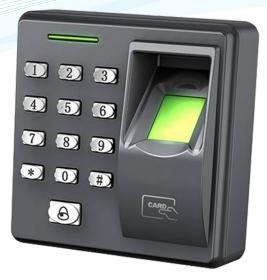

## **Fingerprint Access Control System**

## **X7**

## Specification

Card Capacity : 500 Fingerprint Capacity : 500 Password Capacity : 8 groups Sensor : Optical Sensor Algorithm Version : Finger V10.0 Interfaces for : 3rd party electric lock , exit button , door sensor , alarm and bell Verifcation method : password, fingerprint, card , password+fingerprint , password +card FAR : <= 0.0001% FRR : <=1% Operating Temperature : 0°C - 40°C Operating Humidity : 20% - 80% Power Supply : 12V DC , 3A Dimension (LxWxH) : 88 x 88 x 35 mm