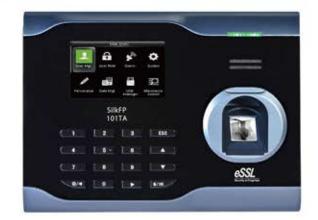

## **Time Attendance System**

# Silk FP-101TA



### **Specification**

#### **Storage Capacity**

Fingerprint Capacity : 3,000 ID Card Capacity : 10,000 Transaction Capacity : 1,00,000

Visual Display : 2.8-inch TFT Screen

#### Communication

Communication : TCP/IP, USB(Host & Client) Push Data : Yes

#### **Standard Functions**

Work Code, SMS, DST, Scheduled-bell, Self-Service Query, Automatic Status Switch, T9 Input,

#### **Power & Environment**

Power Supply : DC 5V --- 0.8A Operating Temperature : 0°C - 45°C Operating Humidity : 20% - 80% Dimension (in mm) : (L)192.0 × (W)140.0 × (H)42.5mm Package Weight : 1.05 kg

Disclaimer: Brief specifications are mentioned here.Specifications may change without prior notice. Customers are advised to check with us before purchase. Actual product may differ slightly to that depicted for ongo