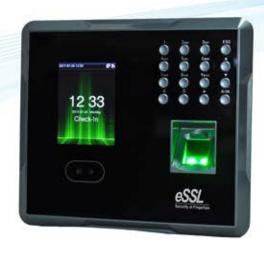

# Multi-Biometric Time Attendance & Access Control System

**MB160** 

#### Visua

Display: 2.8-inch TFT Screen

#### **Power & Environment**

Battery : (Optional)

Power Supply : DC 12V --- 1.5A Verifcation Speed : ≤0.5 Sec Operating Temperature : 0°C - 45°C

Dimension (in mm): (L)167.5 x (W)148.8 x (H)32.2