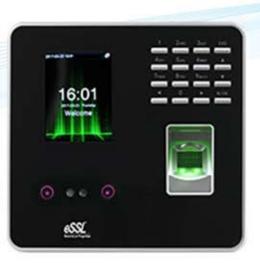

## **MB20**

#### Storage Capacity

Face Capacity : 500 Fingerprint Capacity : 2000 User Capacity : 1000 Transaction Capacity : 50,000

**Visual & Audio** Display : 2.8" Color LCD Sound : Stereo Speaker

**Communication** Communication : TCP/IP, USB-Host Push Data : Yes

Standard Functions Automatic Status Switch, Self-Service Query, DST, T9 Input, 9Digit User ID,Scheduled Bell, Photo ID, Lock, Sensor, Exit Button

#### Features

-- Fingerprint, face, RFID and password

4 type verification mode

- -- High-speed identification less than 1 second
- -- TCP/IP Port for Internet connection
- -- Access Port available to control one lock and exit button
- -- Optional 5V 1900mAH UPS, standby up to 3 hours