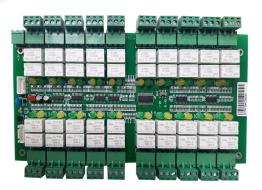

## **Extension Board**

## **EC-20K**

Support with EC20M elevator controller, one EC-20M elevator controller mostly can work with 2 EC-20K Extension Board

Output: 20 lines for each extension board

PCB Board size: 219\*115mm

Supporting software: working with eSSL access management software, all-in-one solutions