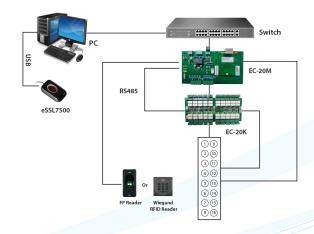

## **Elevator Controller**

EC-20M

**EC-20K** 

## **Specification**

Control floors: 20 floors

Card qty supported: 20,000 cards

Storage: 100,000 records (records kept even power off) Communication method: TCP/IP

Input: one reader or other biometric devices with wiegand 26 bits/34 bits

## **EC-20K**

Support with EC20M elevator controller, one EC-20M elevator controller mostly can work with 2 EC-20K Extension Board

Output: 20 lines for each extension board

PCB Board size: 219\*115mm

Supporting software: working with eSSL access management software, all-in-one solutions