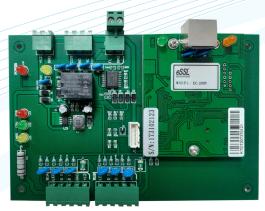

## **Elevator Controller**

EC-20M

**EC-20K** 

## **Specification**

Control floors: 20 floors

Card qty supported: 20,000 cards

Storage: 100,000 records (records kept even power off) Communication method: TCP/IP

Input: one reader or other biometric devices with wiegand 26 bits/34 bits

PCB size : 164\*106mm Fire signal input: 1 line

Power supply: DC 12V (Professional

access power supply of item DY12 is recommended)

Supporting software: working with eSSL access management software, all-in-one solutions