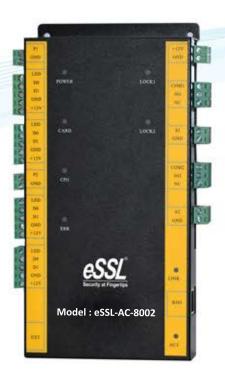

## **Multidoor Access Control - 2 Door**

eSSL-Access-8002

## **Specification**

Card Capacity: 20,000 Event buffer: 1,00,000

Communication: TCP/IP 10M/100M adaptive

Function Description: Control 2 doors, enter via cards

swiping and exit via buttons, or both enter

& exit via cards swiping

PCB board size : 21.9 \* 12.2 \* 3.4cm Controller case size : 273\*228\*65mm

Power supply: 12V DC 4-7A

Power consumption of circuit board : < 200mA

Reader input format: Wiegand 26/34 Card Reader supported: 4 (2 In & 2 Out)

Door control output: 4

Operation Temperature: -40 °C - 70°C

Operation Humidity: 10-90 % RH, No Condensation

Power interruption protection measure: High Speed Memory,

Records never lose

Max Distance between Controllers: TCP/IP communication,