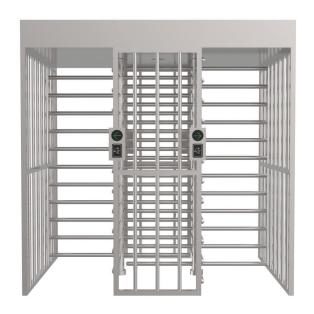

## Full Height Turnstile FHT-TL-232

## **Features**

- Stable and reliable mechanical locking device, precise movement and turntable combination structure with special technology;
- With two-way traffic function, the brake lever steering is divided into two-way and one-way;
- With the function of power-off and opening, in case of emergency, the cross shaft rotation shaft is switched from locked to free passage mode, and pedestrians can pass quickly to meet the requirements of the fire protection passage;
- After the pedestrian reads the valid card, if the system does not pass within the specified time, the system will automatically cancel the pedestrian's access permission;
- Install a two-way arrow indicator to indicate the passing status, whether passing or not;
- There is a DIP switch on the control panel, which can adjust the pass delay time through an algorithm, and can also be adjusted to a memory mode, for example: swiping a valid card five times and passing five people;
- Anti-reverse device function prevents the rotating unit from rotating in the opposite direction to the original direction