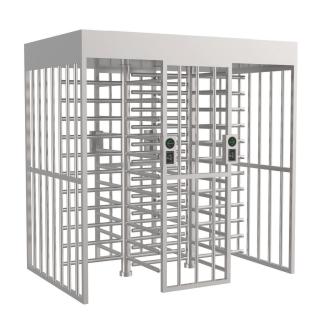

## Full Height Turnstile FHT-TL-232

## **Features**

- Stable and reliable mechanical locking device, precise movement and turntable combination structure with special technology;
- With two-way traffic function, the brake lever steering is divided into two-way and one-way;
- With the function of power-off and opening, in case of emergency, the cross shaft rotation shaft is switched from locked to free passage mode, and pedestrians can pass quickly to meet the requirements of the fire protection passage;
- After the pedestrian reads the valid card, if the system does not pass within the specified time, the system will automatically cancel the pedestrian's access permission;
- Install a two-way arrow indicator to indicate the passing status, whether passing or not;
- There is a DIP switch on the control panel, which can adjust the pass delay time through an algorithm, and can also be adjusted to a memory mode, for example: swiping a valid card five times and passing five people;
- Anti-reverse device function prevents the rotating unit from rotating in the opposite direction to the original direction