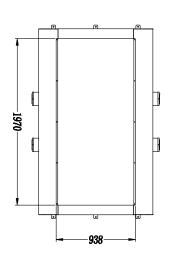

## **Parameters**

| Material    | SUS304           | Input voltage   | 100V~240V   |
|-------------|------------------|-----------------|-------------|
| Size        | 2200*1500*2200mm | Driving voltage | 24V         |
| Unlock time | 0.2s             | Environment     | -15~+55℃    |
| Pass rate   | 30p/m            | Power           | 30W         |
| Pass width  | 650mm            | Input signal    | Dry contact |

## **Product Size**

Disclaimer: Brief specifications are mentioned here. Specifications may change without prior notice. Customers are advised to check with us before purchase. Actual product may differ slightly to that depicted for ongoing product development