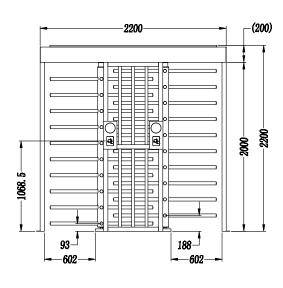

## **Parameters**

| Material    | SUS304           | Input voltage   | 100V~240V   |
|-------------|------------------|-----------------|-------------|
| Size        | 2200*1500*2200mm | Driving voltage | 24V         |
| Unlock time | 0.2s             | Environment     | -15~+55℃    |
| Pass rate   | 30p/m            | Power           | 30W         |
| Pass width  | 650mm            | Input signal    | Dry contact |

## **Product Size**

Disclaimer: Brief specifications are mentioned here. Specifications may change without prior notice. Customers are advised to check with us before purchase. Actual product may differ slightly to that depicted for ongoing product development