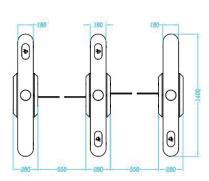

## Multi-Lane Flap Barrier FB-Y-1200

Size: 1400\*280\*950mm

Sensor pairs: 6 pairs

Pass rate: 35p/m

Pass width: 550mm

Input voltage: 100V~240V

Motor type: DC brushless motor

Environment: -20~+70°C

## **Dimension**

Disclaimer: Brief specifications are mentioned here. Specifications may change without prior notice. Customers are advised to check with us before purchase. Actual product may differ slightly to that depicted for ongoing product development