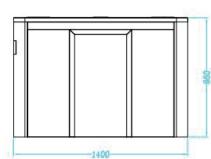

## Multi-Lane Flap Barrier FB-Y-1200

Size: 1400\*280\*950mm

Sensor pairs: 6 pairs

Pass rate: 35p/m

Pass width: 550mm

Input voltage: 100V~240V

Motor type: DC brushless motor

Environment: -20~+70°C

## **Dimension**

Disclaimer: Brief specifications are mentioned here. Specifications may change without prior notice. Customers are advised to check with us before purchase. Actual product may differ slightly to that depicted for ongoing product development