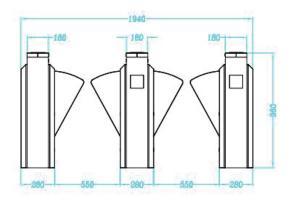

## Multi-Lane Flap Barrier FB-Y-1200

Size: 1400\*280\*950mm

Sensor pairs: 6 pairs

Pass rate: 35p/m

Pass width: 550mm

Input voltage: 100V~240V

Motor type: DC brushless motor

Environment: -20~+70°C

## **Dimension**

Disclaimer: Brief specifications are mentioned here. Specifications may change without prior notice. Customers are advised to check with us before purchase. Actual product may differ slightly to that depicted for ongoing product development