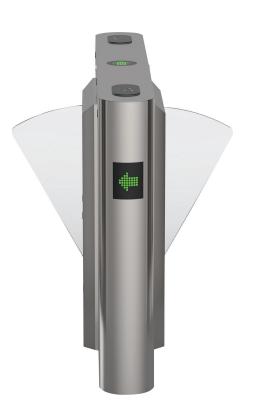

## Multi-Lane Flap Barrier FB-Y-1200

Size: 1400\*280\*950mm

Sensor pairs: 6 pairs

Pass rate: 35p/m

Pass width: 550mm

Input voltage: 100V~240V

Motor type: DC brushless motor

Environment: -20~+70°C

## **Features**

- Reasonable and reliable design, low noise, smooth operation and long service life;
- With function of opening doors automatically under power-off state to meet the need of fire-fighting passage;
- With functions of anti-tail, anti-reverse pass and so on;
- Card can be set "with memory" or "without memory" functions;
- With automatic reset function, i.e. after having access to the gate, the gate automatically restores to the locked state if not pass within the time set;
- With infrared anti-clip function (anti-clip when gate is open or running);
- Compatible with IC, ID card, scanning and face recognition,etc.
- Two modes of operation are available: open or closed.
- Various working modes are available, including two-way card reading and one-way card reading,etc.