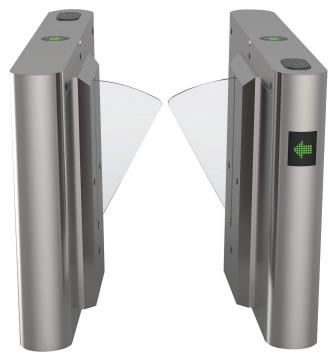

## Single-Lane Flap Barrier FB-Y-1000

Size: 1400\*280\*950mm

Sensor pairs: 6 pairs

Pass rate: 35p/m

Pass width: 550mm

Input voltage: 100V~240V

Motor type: DC brushless motor

Environment: -20~+70°C

Power supply: 24V 150W

Net weight: 60kg

IP Rating: 56

MCBF: 5 Million

## **Features**

- Reasonable and reliable design, low noise, smooth operation and long service life;
- With function of opening doors automatically under power-off state to meet the need of fire-fighting passage;
- With functions of anti-tail, anti-reverse pass and so on;
- Card can be set "with memory" or "without memory" functions;
- With automatic reset function, i.e. after having access to the gate, the gate automatically restores to the locked state if not pass within the time set;
- With infrared anti-clip function (anti-clip when gate is open or running);
- Compatible with IC, ID card, scanning and face recognition,etc.
- Two modes of operation are available: open or closed.
- Various working modes are available, including two-way card reading and one-way card reading,etc.