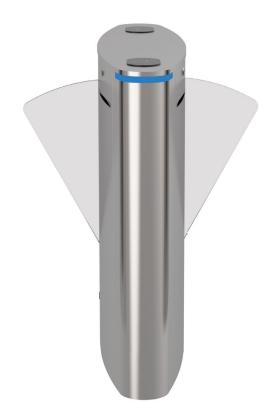

## Multi-Lane Flap Barrier FB-E-1200

Material : 2.0 mm SUS304 Size : 1200\*280\*980mm Sensor pairs : 3 pairs Pass rate : 35p/m Pass width : 550mm Input voltage : 100V~240V Motor type : DC brushless motor Environment : -20~+70°C Power supply : 24V 150W Net weight : 45kg IP Rating : 56 MCBF : 5 Million

## Features

- Reasonable and reliable design, low noise, smooth operation and long service life;
- With function of opening doors automatically under power-off state to meet the need of fire-fighting passage;
- With functions of anti-tail, anti-reverse pass and so on;
- Card can be set "with memory" or "without memory" functions;
- With automatic reset function, i.e. after having access to the gate, the gate automatically restores to the locked state if not pass within the time set;
- With infrared anti-clip function (anti-clip when gate is open or running);
- Compatible with IC, ID card, scanning and face recognition,etc.
- Two modes of operation are available: open or closed.
- Various working modes are available, including two-way card reading and one-way card reading,etc.