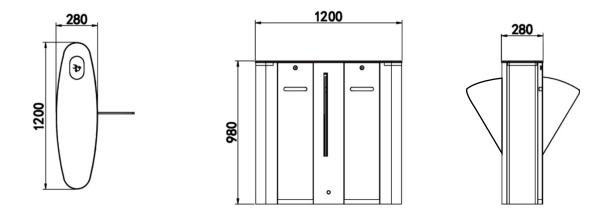

## Multi-Lane Flap Barrier FB-E-1200

Material : 2.0 mm SUS304 Size : 1200\*280\*980mm Sensor pairs : 3 pairs Pass rate : 35p/m Pass width : 550mm Input voltage : 100V~240V Motor type : DC brushless motor Environment : -20~+70°C Power supply : 24V 150W Net weight : 45kg IP Rating : 56 MCBF : 5 Million

## Dimension

Disclaimer: Brief specifications are mentioned here. Specifications may change without prior notice. Customers are advised to check with us before purchase. Actual product may differ slightly to that depicted for ongoing product development Visit Us at: www.esslsecurity.com