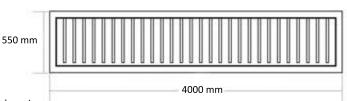

## **Specification**

Material: A3 Steel (carbon steel)

Length: 4 Meters
Width: 520mm
Height: 70-90mm
Max loading weight: 80T
Spike Height: 150mm
Spike Thickness: 10mm

Drive mode: Electromechanical

IP rate: IP67

Material thickness: 12mm
Dimension: 4000x550x80 mm

Disclaimer: Brief specifications are mentioned here. Specifications may change without prior notice. Customers are advised to check with us before purchase.