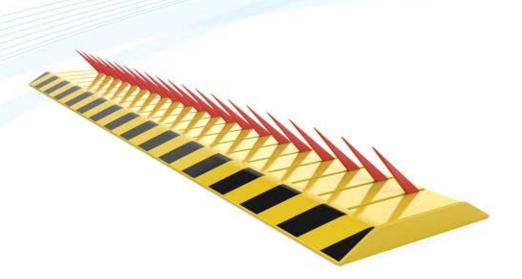

**TK-400** 

## **Specification**

Material: A3 Steel (carbon steel)

Length: 4 Meters
Width: 520mm
Height: 70-90mm
Max loading weight: 80T
Spike Height: 150mm
Spike Thickness: 10mm

Drive mode: Electromechanical

IP rate: IP67

Surface treatment : Paint with reflective strip

Color: Black and yellow

Working Environment : -40°C ~ +70°C

Control mode: Short range wireless remote control/drive-by-wire

Control distance : ≤100M

Remote control distance: within 50M