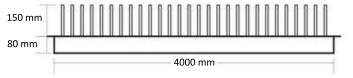

## **Specification**

Material: A3 Steel (carbon steel)

Length: 4 Meters
Width: 520mm
Height: 70-90mm
Max loading weight: 80T
Spike Height: 150mm
Spike Thickness: 10mm

Drive mode: Electromechanical

IP rate: IP67

Material thickness: 12mm
Dimension: 4000x550x80 mm

Disclaimer: Brief specifications are mentioned here. Specifications may change without prior notice. Customers are advised to check with us before purchase.