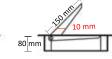

## **Specification**

Material: A3 Steel (carbon steel)

Length: 4 Meters
Width: 520mm
Height: 70-90mm
Max loading weight: 80T
Spike Height: 150mm
Spike Thickness: 10mm

Drive mode: Electromechanical

IP rate: IP67

Material thickness: 12mm
Dimension: 4000x550x80 mm

Disclaimer: Brief specifications are mentioned here. Specifications may change without prior notice. Customers are advised to check with us before purchase.