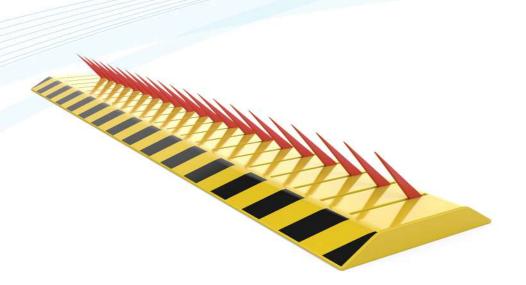

## **Tyre Killer**

**TK-300** 

## **Specification**

Application range: Intersection safe protection in main area

Material : A3 Steel Length : 3 Meters Width : 520mm Height : 70-90mm

Max loading weight : 80T Spike Height : 150mm Spike Thickness : 10mm