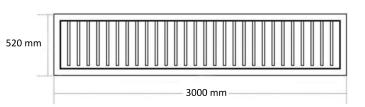

## **Specification**

Application range: Intersection safe protection in main area

Material : A3 Steel Length : 3 Meters Width : 520mm Height : 70-90mm

Max loading weight : 80T Spike Height : 150mm Spike Thickness : 10mm