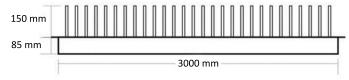

## **Specification**

Application range: Intersection safe protection in main area

Material : A3 Steel Length : 3 Meters Width : 520mm Height : 70-90mm

Max loading weight : 80T Spike Height : 150mm Spike Thickness : 10mm