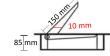

## **Specification**

Application range: Intersection safe protection in main area

Material : A3 Steel Length : 3 Meters Width : 520mm Height : 70-90mm

Max loading weight : 80T Spike Height : 150mm Spike Thickness : 10mm